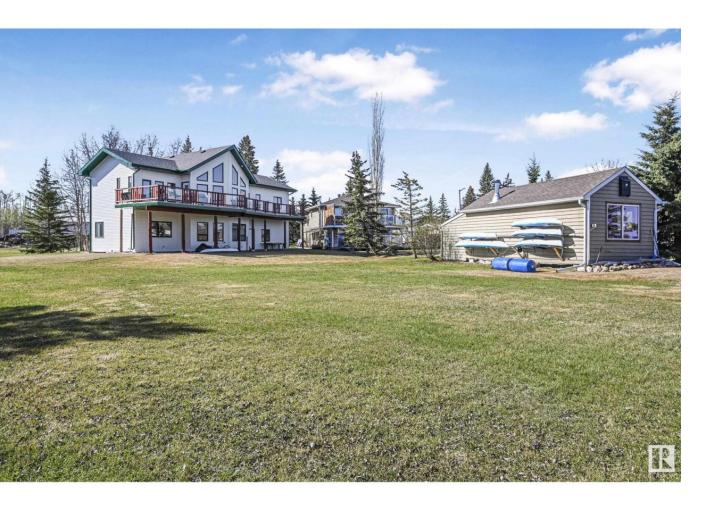

## Rural Leduc County Alberta

\$774,990

Welcome to lakeside living at Wizard Lake. This beautiful 2,220 sq ft two-storey home sits right on the water at the east end of the lake, offering stunning west-facing views and sunsets. It features a newer roof and brandnew siding. The upper level boasts an open-concept kitchen and dining area with vaulted ceilings and floor-to-ceiling windows. Step out onto the expansive deck to relax or entertain with lakefront views. Also on the upper floor is a laundry room, half bath, and a spacious master retreat with a walk-in closet and spa-like ensuite, including a double-sided fireplace shared with the soaker tub. The fully finished lower level offers two additional bedrooms, a second living room, a four-piece bathroom, and access to the oversized double garage. Enjoy year-round lake life just 30 minutes from Edmonton. (id:6769)