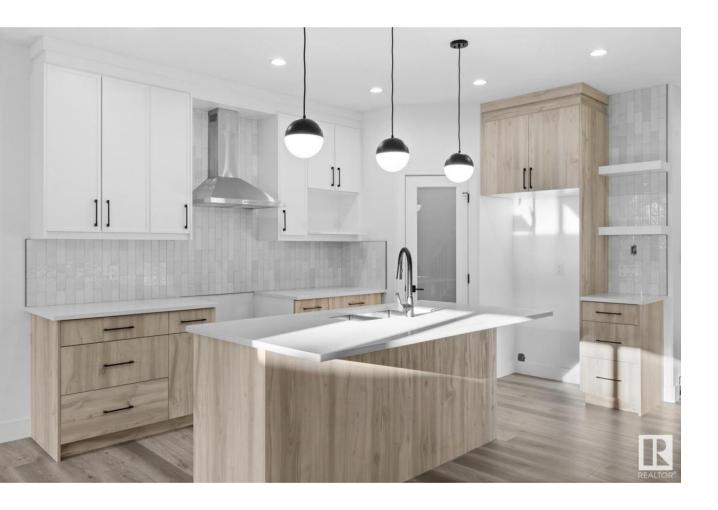

## Spruce Grove Alberta

\$450.000

This beautifully crafted 1,524 sq ft duplex combines modern design with everyday functionality, featuring a double front-attached garage. The open-concept main floor boasts a chef-inspired kitchen with ceiling-height cabinets, quartz countertops, and soft-close drawers, seamlessly connecting to a bright great room with a striking shiplap feature wall and a cozy electric fireplace. Upstairs, the primary suite offers a peaceful retreat with a tray ceiling and a spa-like 4-piece ensuite. Two additional bedrooms, an upstairs laundry room, and a versatile loft area complete the upper level. Thoughtful upgrades include 9' ceilings on the main and basement levels, custom MDF shelving throughout, a garage floor drain, pre-installed gas lines for a BBQ and garage heater, a gas tankless water heater, a high-efficiency furnace, HRV system, and a humidifier. The separate basement entrance awaits your finishing touches--perfect for future expansion. A perfect blend of style, comfort, and functionality in every detail. (id:6769)