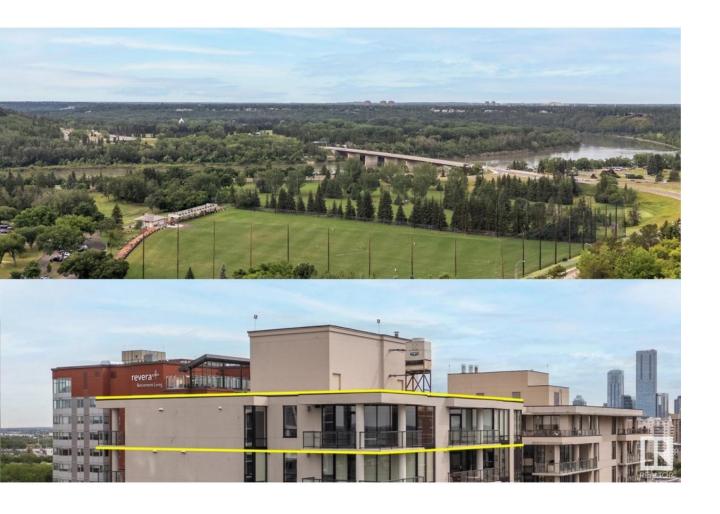

## Edmonton Alberta

\$1,787,000

Elevate your lifestyle in Edmonton's Illuminada II penthouse, occupying the entire top floor with stunning views where the eye skips delighted over the verdant expanse of the Edmonton River Valley. This glamorous residence offers unparalleled scale and style. Accessed by exclusive elevators, the private entrance foyer opens into a magnificent living room, complemented by stunning vistas from ever angle. Currently configured with 4 bedrooms, the flexible floor plan invites endless possibilities. Enjoy entertaining in the open-concept space, featuring a marble-encased fireplace and a gourmet kitchen with Sub-Zero, Wolf, Miele appliances. With a master suite oasis and the convenience of four titled parking stalls, this penthouse epitomizes luxury living at its finest. \*some photos are virtually staged\* (id:6769)