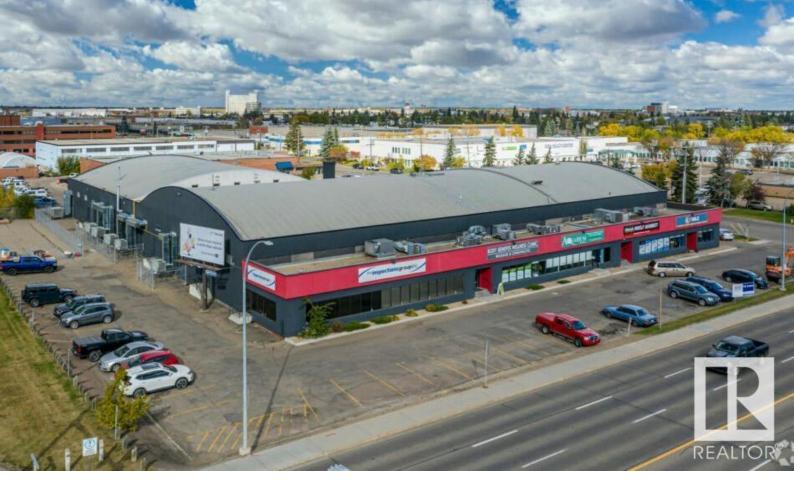

## Edmonton Alberta

\$14

4,389 sq.ft. - 6,374 sq.ft. of retail space for lease on 111 Avenue. This space offers a location with high visibility, attracting over 26,400 vehicles per day. Recently renovated, the building features modern upgrades that create an atmosphere suitable for medical, professional, and retail uses. Tenants will benefit from on-site parking for clients and staff, along with easy access from 111 Avenue, and quick connections to Yellowhead Trail and Downtown Edmonton. The open-concept layout provides flexibility for various business needs, making it an ideal choice for those seeking a high-traffic, accessible location in Edmonton. (id:6769)