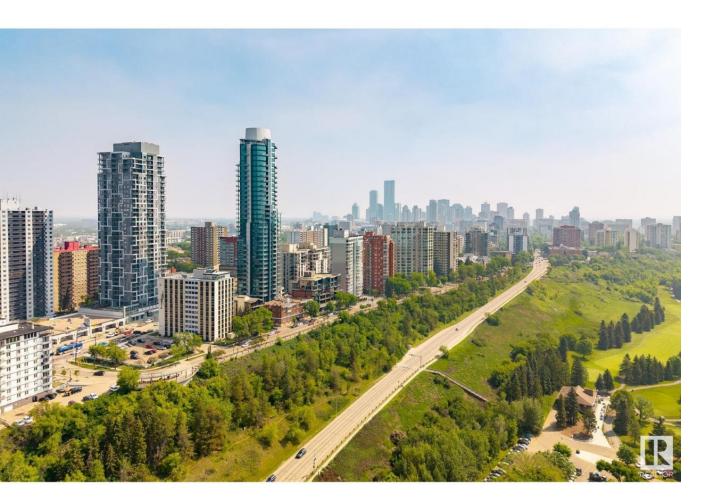

## Edmonton Alberta

\$599,999

Welcome to The Pearl Tower, where luxury living meets breathtaking views in the heart of Edmonton's River Valley & Downtown. This immaculate open concept is on the 12th-floor condo with 2 bedrooms & 2 bathrooms with U/G parking & storage cage. The kitchen & dining room boast DOWNTOWN VIEWS. The bright, spacious living room has beautiful views and steps out to your SE BALCONY WITH BREATHTAKING RIVER VALLEY VIEWS. Upgrades include engineered hardwood, granite counters, A/C, blinds, extra kitchen cabinetry, a Master ensuite with a steam shower, B/I closet organizers, and a balcony with city views. 2nd bedroom also has built-in closet organizers. First-class 24 hour CONCIERGE and amenities include the U/G visitor parking, car wash, fitness facility, and social room with an outdoor patio. The Pearl is one of the TALLEST condo towers with floor-to-ceiling glass walls. River Valley walking paths and Safeway outside your door. Walk to, Victoria Golf Course, restaurants, Rogers Place and MacEwan University. (id:6769)