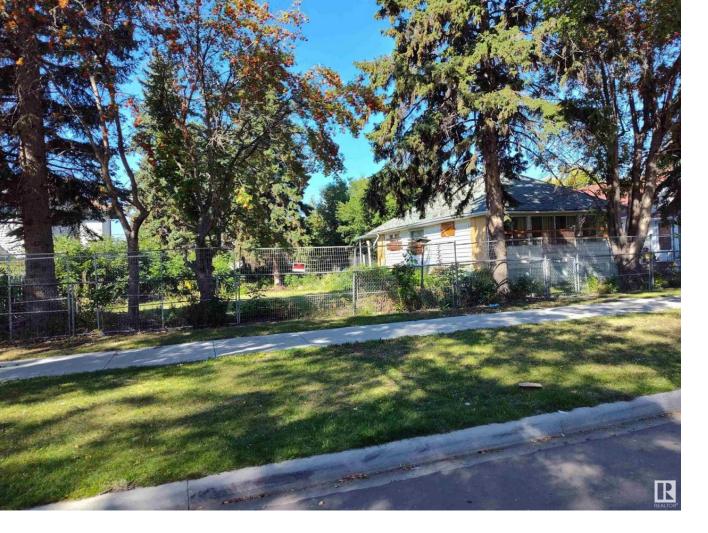

## Edmonton Alberta \$459,900

1) VACANT LOT AT 12014 81 ST NW, EDMONTON, AB. LOT SIZE IS 15.2 M OR 50 FT WIDE X 45.7 M OR 150 FT LONG. SMALL SCALE RESIDENTIAL (SR) ZONING. 2) LOT WITH OLD HOUSE 12016 81 ST NW, EDMONTON, AB. LOT SIZE IS 11 M OR 33 FT WIDE X 45.7 M OR 150 FT LONG. SMALL SCALE RESIDENTIAL (SR) ZONING. 3) BOTH LOTS WILL MAKE 83 FT WIDE X 150 FT LONG. 4) Property tax for 12014 81 St is \$1,693.92 for 2024. Property tax for 12016 81 St is \$3,221.96 for 2024. (id:6769)