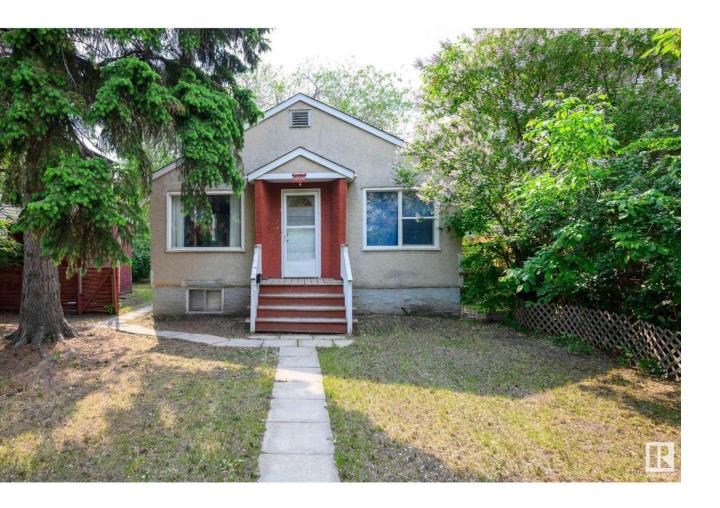

## Edmonton Alberta

\$399,900

Welcome to this CHARACTER-FILLED gem in the MATURE AND TREE-LINED community of Prince Charles. The main floor features two SPACIOUS bedrooms, a full bathroom, and a welcoming living area. Downstairs, you'll find a one-bedroom LEGAL SECONDARY suite, perfect for RENTAL INCOME, extended family, or a private guest space. Set on a LARGE (50' X 140') LOT, this home offers a beautifully treed yard that feels like a PRIVATE URBAN RETREAT, ideal for relaxing or entertaining. Whether you're a homeowner looking for VINTAGE CHARM with MODERN POTENTIAL, an investor eyeing REDEVELOPMENT in a community PRIMED FOR GROWTH and strong rental demand, this property delivers. With QUICK ACCESS to downtown, transit, schools, and amenities, the location is as strategic as it is serene. A RARE BLEND of character, INCOME POTENTIAL, and LONG-TERM UPSIDE, don't miss your chance! (id:6769)