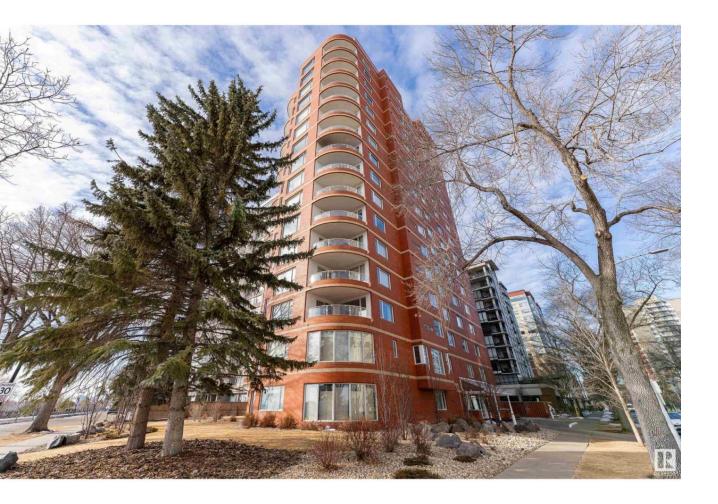

## Edmonton Alberta

THE ARCADIA, One of Edmonton's most Prestigious high-rise condo is situated on the famous Victoria Promenade overlooking the beautiful North Saskatchewan River, the lush river valley & the Victoria Golf Course. Numerous panoramic windows allow sunny southwest views from every room! This exceptional 2000 sq ft+ two storey condo has an excellent floor plan. Main floor boast a spacious & inviting foyer. Huge living room with door to the private curved balcony. Kitchen with ample cabinets. Sun-drenched dining area. Powder room located next to the laundry & storage room. Upstairs features the King sized master retreat with a large walk-in closet & luxurious jacuzzi ensuite. Two more good sized bedrooms & the main bath. Another outside door to the elevator for extra convenience. Two underground parking stalls. On-site manager. Safe, clean & secure building. Condo fees includes all utilities, even basic cable TV & internet. A hop skip & a jump to parks & trails as well all your favourite shops & restaurants. (id:6769)