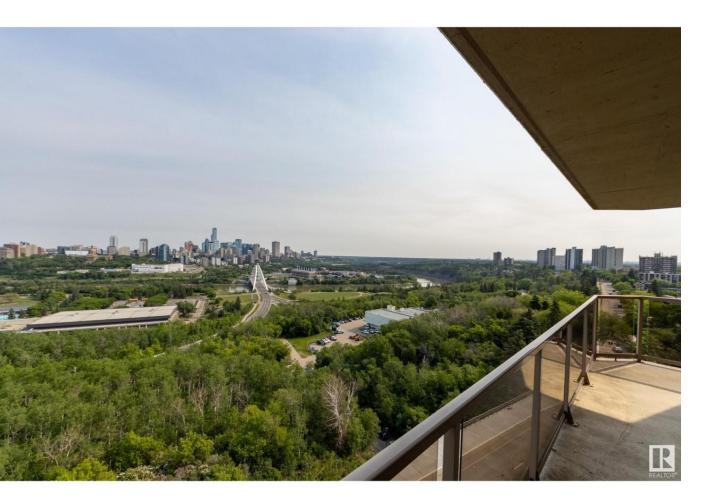

## Edmonton Alberta \$375,000

Spectacular RIVER VALLEY VIEW, in this immaculate corner unit with TWO TITLED PARKING STALLS. The prestigious Lord Strathcona Manor welcomes you to your bright & spacious 1,041 sq ft 2 bedroom, 2 bath, corner unit. Enjoy sweeping views of the the scenic river valley & city skyline from your massive 12th floor balcony. This well-managed, PET-FRIENDLY, secure building is a short walk to U of A, downtown and Whyte Ave. Step inside your unit to the large foyer & enjoy plenty of natural light from two sides. Perfect for entertaining, there's a large living room with a corner fireplace to keep you cozy on cool nights, ample dining space and efficient kitchen, all with access to the balcony. The primary bedroom is large and features a sunny bow window, dual closets and a full ensuite. There's a good-sized second bedroom and another full 4-piece bath. And you'll love the convenience of in-suite laundry, an on-site fitness room bike storage and TWO TITLED UNDERGROUND STALLS. Fees cover all but power & cable. (id:6769)