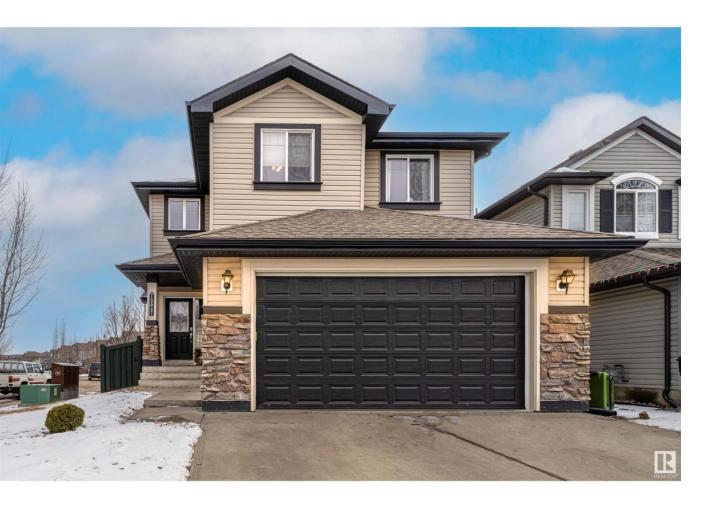

## Edmonton Alberta

\$499,900

Welcome to your dream home in Rutherford, This two-story residence sits on a corner lot in a desirable cul-desac. Inside, an elegant foyer leads to the open-concept layout that seamlessly connects the kitchen, dining, and family room. Upstairs, you'll find a primary bedroom, two additional bedrooms, and a 4-piece bath, perfect for accommodating family or guests. The primary bedroom features a walk-in closet and a 5-piece ensuite. The fully finished basement offers an additional bedroom, a full bathroom, and recreation room complete with a bar. Outside, enjoy the backyard oasis with a spacious deck. Additional Features include: Heated double attached garage as well as central air-conditioning (id:6769)