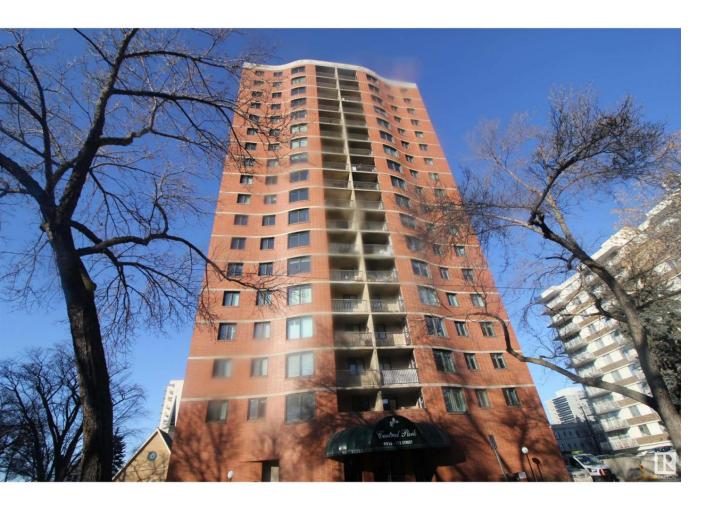

## Edmonton Alberta

\$194,900

Premium suite in Central Park (9916-113 st) Adult living with no pets allowed. Recent upgrades include vinyl plank flooring and built in dishwasher. Beautiful west view of RIVER VALLEY. Underground stall #54.Enjoy a million dollar view of the river valley from this fantastic central Edmonton location! River valley parks and trails are close by and Central Park has its own green space adjacent to the building as well! Central Park is just a 7 minute walk to Government Centre LRT station, a 15 minute walk to the Legislature, a 16 minute bike ride to NAIT, just a 7 minute bike ride to the U of A or MacEwan University, and a quick 15 minute LRT ride to Churchill Square. This well-planned unit has 2 bedrooms and 2 full baths and an unobstructed southwest view of Victoria golf course! The building has had many upgrades in recent years including elevators, parkade, windows, and renovation of common space (id:6769)