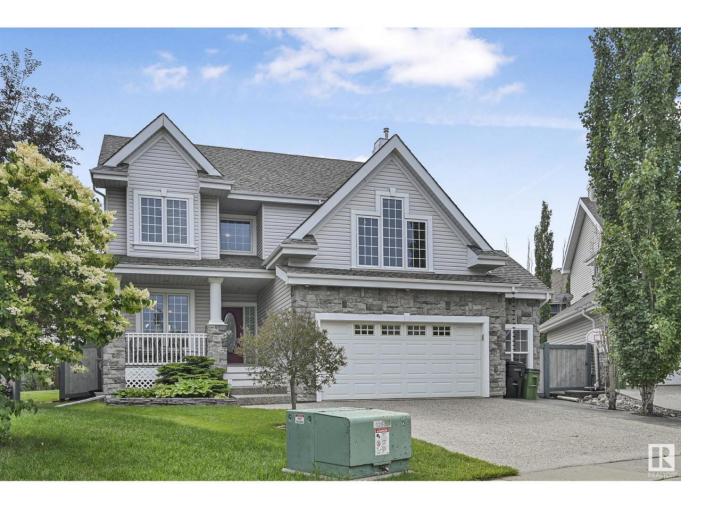

## Edmonton Alberta

\$824,900

Custom-Built Executive 2 STOREY Masterpiece in Summerside, Burke Perry home Offers elegance, and magnificent living spaces. Main Floor has High Ceilings, Large living space with its warm open floor plan is imbued with natural light with a 3-Tiered Fireplace. The Chef's kitchen is outstanding from every angle, showcases tasteful finishes such as quartz counters, custom cabinetry, Huge island, Stainless Steel Appliance's. At the rear of the home overlooking the MASSIVE 11,668 SQFT Pie Shaped Lot, with private lake access and dock, one of the biggest backyards in area. well landscaped yard are two fabulous maintenance free Deck. Upper Level Feature's 3 bedrooms, 2 Full Bathrooms and a Large Bonus Room. The Master retreat showcases a luxurious 5 piece ensuite, soaker tub, a 3-Tiered Fireplace. his and her sinks & walk-in closet. The 2 more bedrooms and a Full bathroom. The Basement Boasts a Bedroom and Full Bathroom. Oversized double garage has hot and cold water, floor drain, and gas hook up. (id:6769)