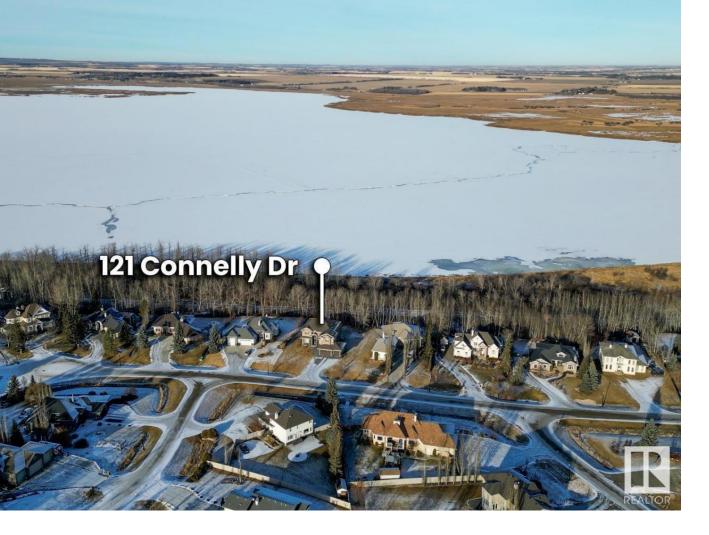

## Rural Parkland County Alberta

\$1,450,555

Luxurious Lakebacking Mansion: Acreage Living w/City Services, Stunning Views & No Back Neighbors! Experience luxury living just 10mins from West EDM in this custom-built walkout mansion. Situated on over half an acre of land, this exquisite property boasts a prime location backing onto Big Lake. With 5 beds, 6 baths, a theatre room, & a fully fin/walkout basement featuring a 2nd kitchen, this home is truly a must-see. The main floor showcases 2 spacious dining areas, 2 grand family rooms, a bedroom w/full bath, & a chef's kitchen w/s.s appliances & extended island. Don't forget, the two open-below features on main floor & living room w/a walkout balcony, allowing you to soak in the exceptional lake view. Upstairs, a private layout awaits, offering 3beds, 3 bathrooms, laundry RM, & a massive bonus RM w/fireplace. The primary BDRM is a true retreat, boasting a full ensuite w/double-sided fireplace, large W/I closet, & a private walkout balcony overlooking the lake. Fully fin basement w/theatre room & more! (id:6769)