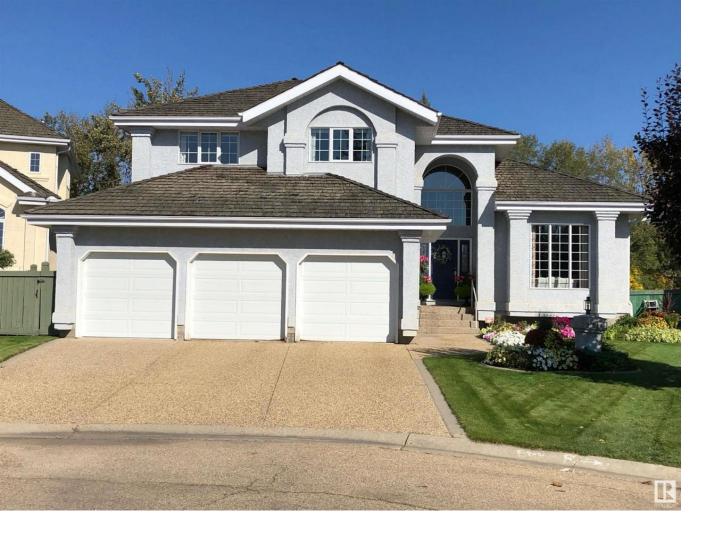

## Edmonton Alberta

Backing onto popular Wedgewood Ravine ! Private location with a huge pie lot located on quiet cul-de-sac . Yard has been meticulously maintained with Apple and plum trees, low maintenance private deck is ideal for summer BBQ. Original owners have lovingly maintained this home . Formal living/Dining room with vaulted ceilings. Kitchen features large island, double oven, lots of cupboard space and a breakfast nook that can comfortably accommodate the whole family. Family room is open to kitchen area and has F/P. 4 bedrooms upstairs that includes a huge master with a walk in closet and 5pce ensuite . Basement is full and open for your personal touches. Triple attached garage. Location. Location . Location (id:6769)