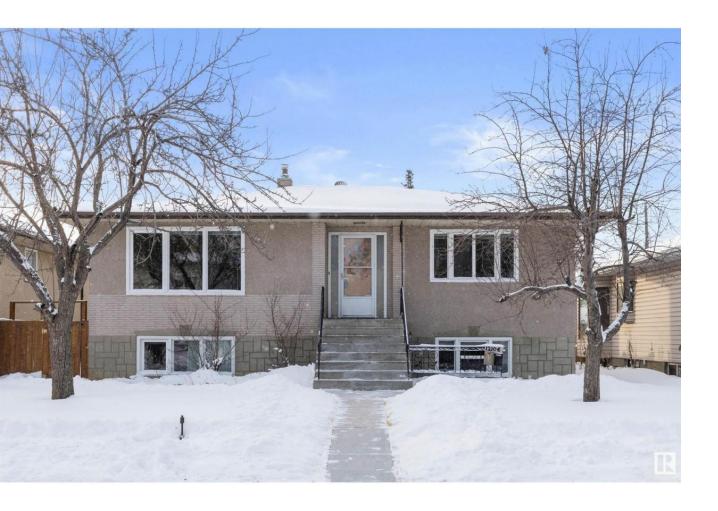

## Edmonton Alberta

\$434,900

Investors! Home owners looking for a great mortgage helper! Multi-generational families! This property presents a great opportunity! Within eye view of NAIT and a completed basement with two separate entrances and separate kitchen this property is perfect for investors. Zoned for RF3 this lot presents many routes for new builds. Welcome to the wonderful community of Westwood! Classified as a bungalow this essentially up/down duplex property offers over 1,100 Sq.Ft., 5 bedrooms, 2 bathrooms, double detached garage, hardwood flooring and ceramic, almost 700 Sq. Metres of lot space, large fenced back yard, 2 entrances to the main level and 2 entrances to the bottom level, and wonderful craftsmanship. Located within 3 minutes walk from NAIT and Kingsway, easy transportation around Edmonton through public transportation or the Yellowhead and a lot of shopping centres around this property offers everything you need. (id:6769)