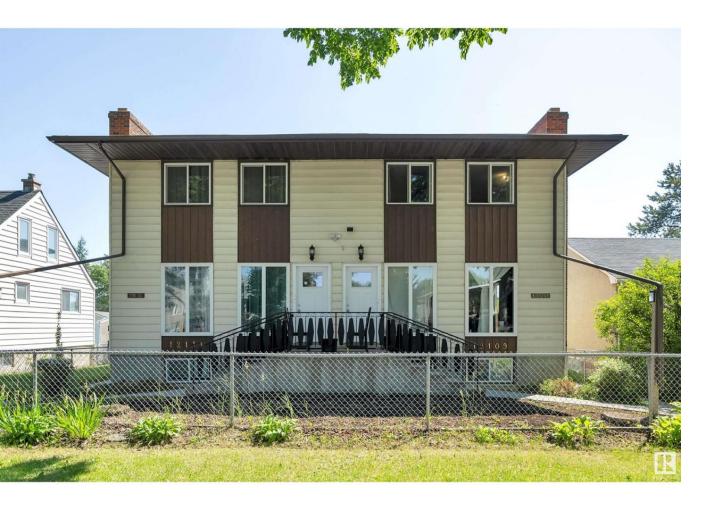

## Edmonton Alberta

Amazing INVESTMENT PROPERTY with a great location, close to Downtown (5 minutes driving), NAIT, Royal Alex Hospital, Kingsway Mall, and Yellowhead Highway. The side by side duplex was build in 1980, both duplexes are mirror image, (except the top level of 12109 which has 3 bedrooms instead of 2). Each duplex level has a separate entrance (2 or 3 bedrooms on each level) and separated triple detached garage in the back with alley access facing 97st. The neighborhood is undergoing revitalization with several infills with new & many renovated houses, completed in the last couple years. Washer and Dryer is shared in each side of the duplex is coin operated. Each level has separate kitchen suite, the appliances are included. Approximately the cash flow is \$5,000 monthly. Come and take a look. Don't miss this great income generating asset in a great community in Edmonton. (id:6769)