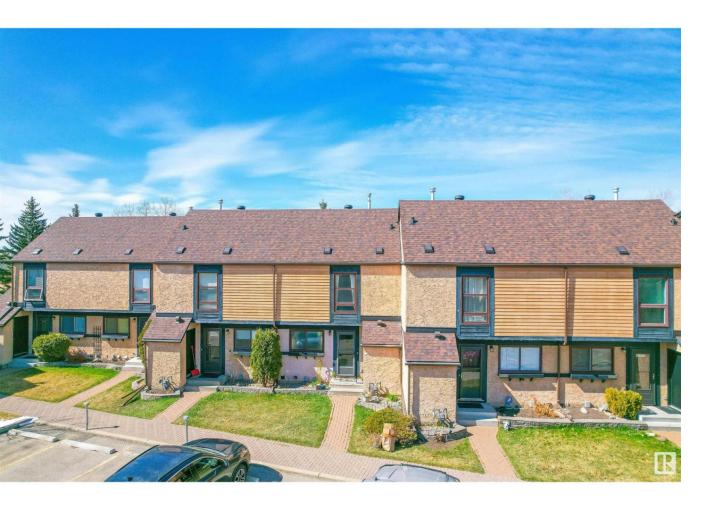

## Edmonton Alberta

\$219,800

EXCEPTIONAL LOCATION IN BLUE QUILL ESTATES. This immaculate unit backs onto Blackmud Creek Park offering a quiet backyard and amazing view! The main floor welcomes you with a well-appointed kitchen of ample size, complemented by a convenient half bathroom, a dining area, and a cozy living room featuring a fireplace, perfect for relaxation and gatherings Upstairs you'll find a modern 4 piece bathroom, the spacious primary bedroom and 2 more bedrooms. The fully finished basement expands the living space, presenting a spacious family room, accompanied by a laundry closet housing newer washer and dryer units. Included with this unit is a secured attached storage space, ensuring convenience and organization, along with an energized parking stall conveniently right outside the front door. This condo townhouse is perfect for a first-time buyer, investor, or family. Close to schools, parks, public transportation, easy access to main roads, LRT, and all the shops and amenities. A great place to call home! (id:6769)