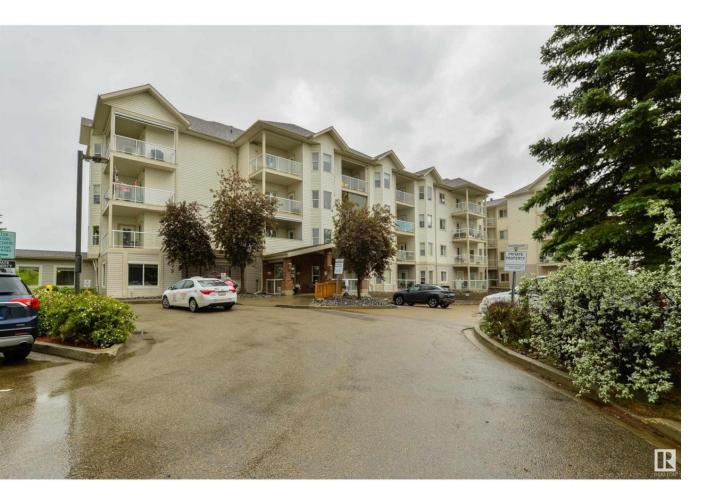

## Edmonton Alberta \$176,500

GROUND-LEVEL unit in the adult community (55+) complex of Central Park Estates!! This condo features an open floor plan, hardwood flooring, lovely kitchen with wrap-around cabinetry, island seating, and separate dinette, spacious living room with a garden door leading out to the covered balcony, 2 large bedrooms including a walk-through closet & 3pc ensuite off the owner's retreat, a 4pc guest bath, in-suite laundry/storage room, and TWO titled parking stalls (one above-ground & one below). The building itself includes a stadium-seating theatre room, rec room with games, puzzles, pool table & shuffleboard, exercise room, large social room with fully equipped kitchen & outdoor patio, & an underground car wash bay to name a few. Ideally situated next to health centres, shopping, & public transit, the location here can't be beat - you'll love the freedom of the low-maintenance & comfortable lifestyle that awaits you here! (id:6769)