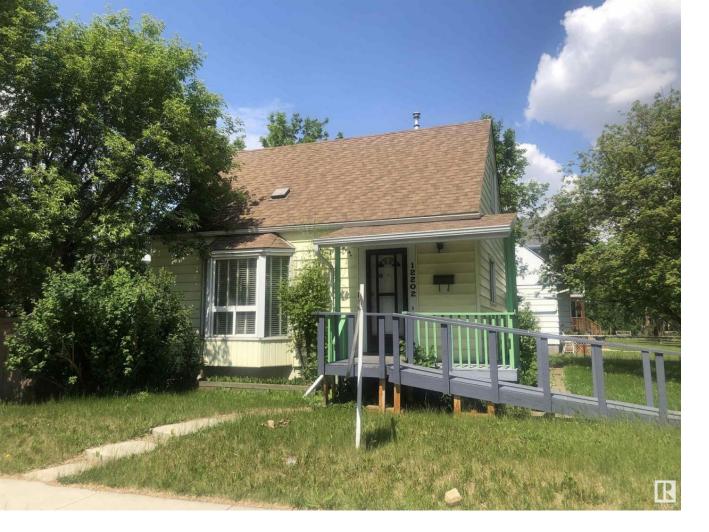

## Edmonton Alberta

Attention INVESTORS and FIRST-TIME BUYERS! This 2-bedroom, 1 1/2 storey well kept home with a partially finished basement is located on a large corner lot (measuring 13.4m x 45.7m) in the quiet neighbourhood of Westwood. Vinyl siding, all around bay windows, patio doors to a large covered deck. The home has several updates that include flooring, freshly painted, newer vinyl windows on the second level & stainless steel appliances. Spacious living/dining areas that are perfect for young families, first-time homeowners, or investors. Large fenced backyard with future infill potential as the corner lot is located near to everywhere with incredible development opportunity. Nearby you have easy access to NAIT, Glenrose, Grant MacEwan University& minutes to Kingsway Mall and downtown Edmonton. (id:6769)