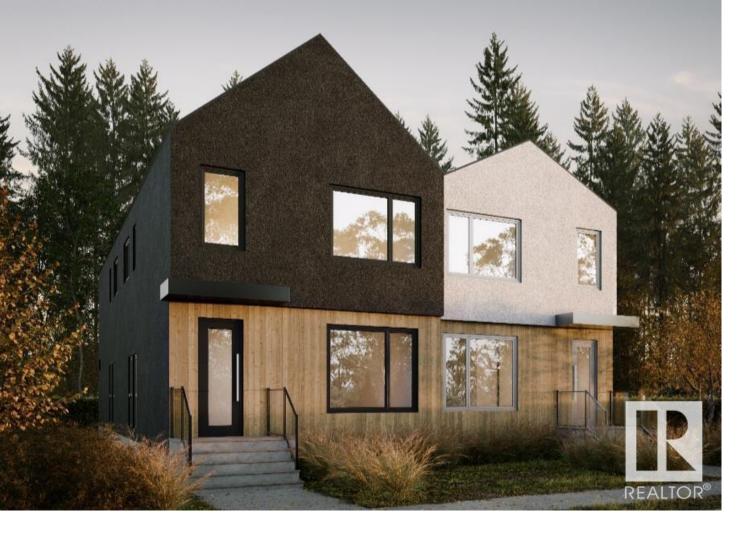

## Edmonton Alberta

\$450,000

Investor alert with this amazing rare opportunity. All the hard long word has already been done in getting this lot ready for construction. Capitalize on the current MLI program with this Lot that is ready to go with DP issuance any day now. Save months of waiting for disconnects, demolition, permits. The lot is ready to go with shovels in the ground right away. 50x150 lot. comes with Architectural plans. Structural Engineering, Energy Package, Mechanical servicing plans, Grading Plan, Plot plan. All are transferable to the new buyer or you can hire the existing builder to build for you. Plans include 3 bedrooms above grade, 2 bedrooms below grade. Separate entrance to the mechanical room. Prince Charles is fast becoming one of Edmonton's premier infill communities bringing life back with several developments in the area. Close to amenities, schools, parks, downtown core, the vibrant 124 st and steps away from the Yellowhead Trail. (id:6769)