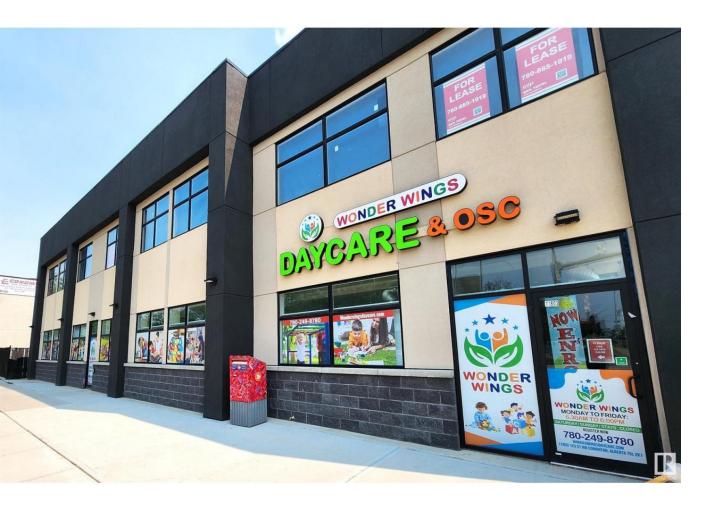

## Edmonton Alberta

Now Leasing - Up to 5,522 sq. ft. of second-floor commercial space on busy 118 Avenue! Join a strong tenant mix including a daycare, dental clinic, and popular restaurant. This high-exposure space is fully demisable into units as small as 1,496 sq. ft., offering flexible options for medical, professional, wellness, or education-based businesses. CB1 zoning allows for a wide variety of uses. Features include optional digital signage (\$) for added visibility, bright open layouts, A/C and plenty of street and rear parking. Located minutes from downtown, vibrant 124 Street, and the growing Blatchford area. PRIME LOCATION . Landlord is offering flexible lease terms and incentives for qualified tenants. Excellent opportunity to grow your business in a high-traffic, established commercial hub. Customize your space and move in quickly--this won't last long! (id:6769)