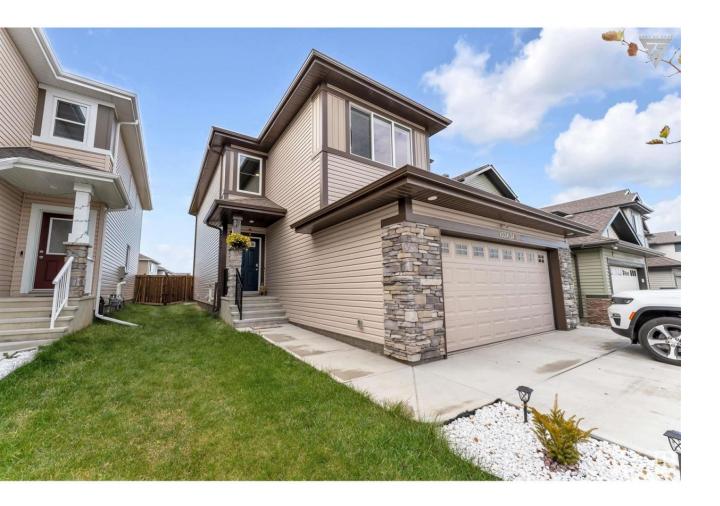

## Edmonton Alberta \$624,500

Looking for a perfect home in a demanding community with LEGAL BASEMENT suite & SIDE ENTRANCE in South Edmonton? We're pleased to bring you this beautiful home over 2800 sqft. of living space located on a quiet community of LAUREL. You get so much in this floor plan with main floor den ,modern Kitchen & stylish cabinetry. Family friendly upper floor design has master bedroom with his own modern 5 pc ensuite ,2 additional bedrooms & 4 pc bath. Quality finishing throughout with stylish lighting, contemporary fixtures, luxury vinal planks on main floor and carpet upstairs. The legal basement is professionally finished with one additional bedrooms, a bathroom & a great sized living room. (id:6769)