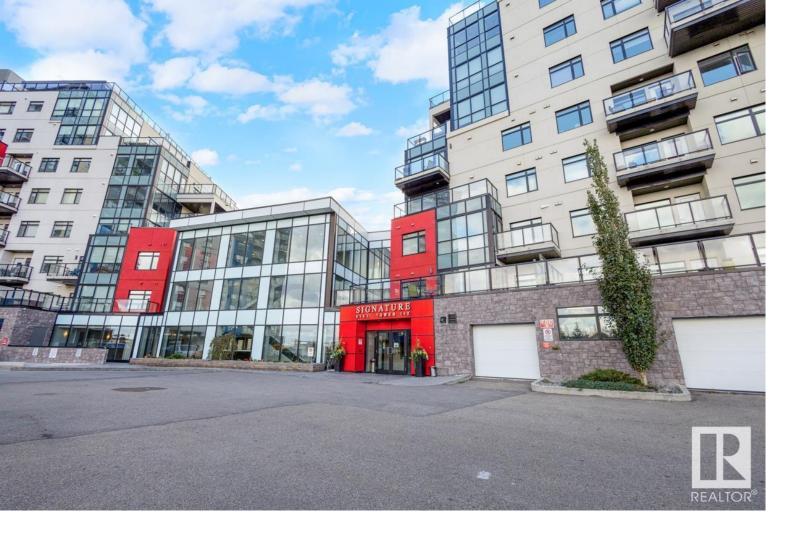

## Edmonton Alberta

\$629,999

Massive price reduction to sell! Welcome to ONE of the BEST PENTHOUSES in the City located on top floor of the Signature at Ambleside - Concrete high-rise building with stunning architectural structure and premium upscale living style. This incredible TWO storey penthouse boasts 1,550 sqft, TWO bedroom, 2 full baths, DEN, LOFT plus 3 patios (820 sqft). Breathtaking panoramic city view from the floor to ceiling windows. Modern open concept design on main level boasting porcelain tiles and hardwood floors throughout. Gourmet kitchen boasts SS appliances, granite ctps, over height cabinets & glass backsplashes. The master bdrm has a 5pc ensuite with dbl sink and large walkin closet. Artistic staircase leads to upper loft & den with extra living space and direct access to 3 patios. This unit also comes with ONE titled underground parking, central A/C, in suite laundry, elegant millwork and solid doors. Great amenities include CONCIERGE SERVICE, EXERCISE CENTRE & OUTDOOR TERRACE with water feature. (id:6769)