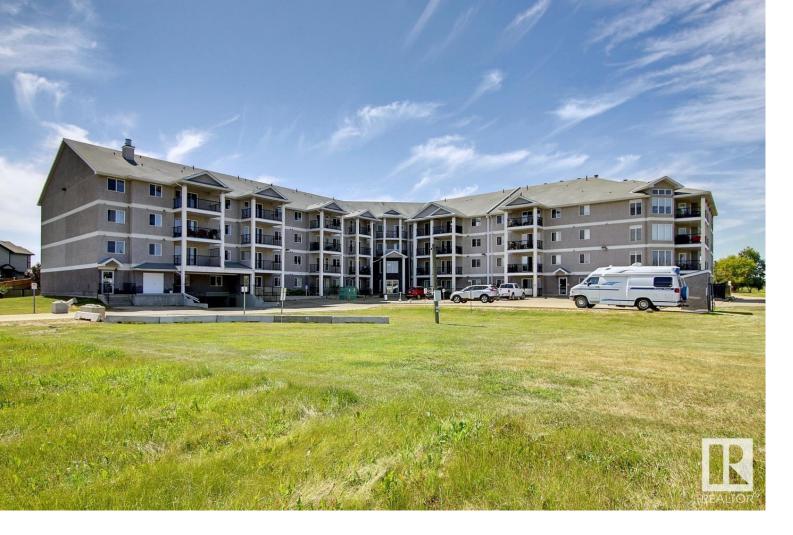

## Stony Plain Alberta

\$135,000

QUICK POSSESSION Westerra Manor is located in the heart of Stony Plain & offers the ultimate in condominium living. Condo amenities include: HEATED underground parking stall, SECURE storage unit, car wash bay, intercom security, spacious 2 story lobby & a communal amenities area for larger group gatherings. This IMMACULATE 1 bed/1 bath suite is situated on the ground floor & boasts a spacious, open concept design w/a bright white peninsula kitchen design w/appliances & pantry; living room w/corner electric fireplace; a good size bedroom w/walk in closet, full bath & has In-Suite laundry. Patio doors off the living room open to a spacious patio. Westerra Manors prime location offers direct access to Stony Plains amazing walking trail system, is close to the Stony Plain Golf course, & only minutes from the many downtown amenities Stony Plain has to offer including: restaurants, shopping, schools, playgrounds, & recreational facilities. Please note: Age Restriction to 55+ and No Pets allowed (id:6769)