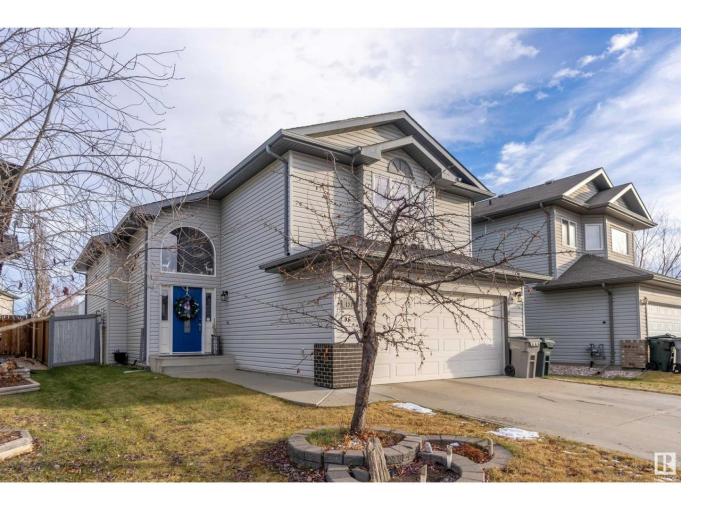

## Stony Plain Alberta \$409,900

Located in EAGLE RIDGE POINTE, STONY PLAIN 3 Brdm 2 Bath Bi-Level w/ A/C. Lower Level, w/ Laundry area, is Unfinished awaiting your creative completion. Brand New in the Box, to aid in completion, Soaker Tub, Faucet & Taps & some Light Fixtures. Upper Level Primary w/ 4pc Ensuite & Large Closet. Entry is Spacious & Bright. Main, Kitchen w/ Light Maple Cabinetry, Pots n Pan Drawers, Large Pantry, Island w/ seating, Black Appliances, Convection / Steam Microwave Hood Fan, Dining Area w/ Patio Door access to Deck w/ Gas BBQ. Living Rm w/ Marble Surround Gas Fireplace. Staircase with Plexiglass Inserts. Main is completed w/ 2 Bdrms & 4pc Bath. New Shingles 2020 - Scotchgard Protection w/ Extreme Weather Protection. Oversized 50 Gallon Hot Water Tank. Close to the Golf Course, Walking Trails, Hospital, lots of Unique shops & the usual amenities. Stony Plain is west of Edmonton on Hwy 16A / 16 (Yellowhead Hwy) 23m to Anthony Henday or 3h 20m to Jasper. (id:6769)