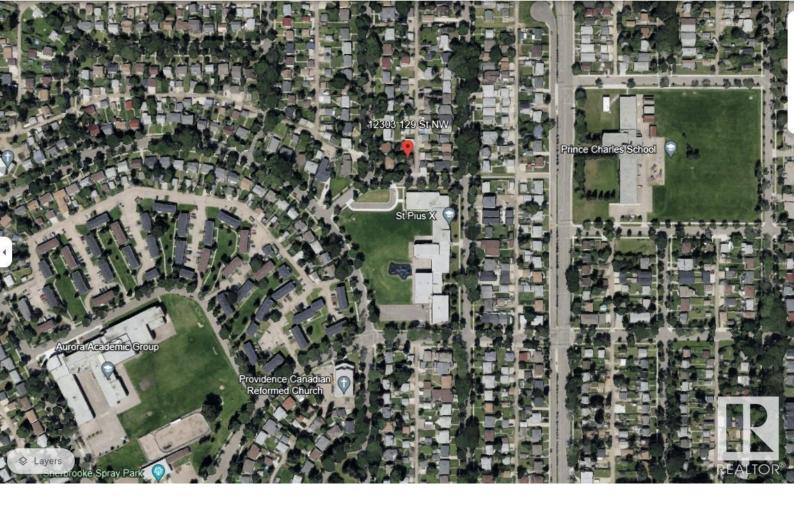

## Edmonton Alberta \$349,900

REDEVELOPMENT OPPORTUNITY KNOCKS! Beautiful tree-lined CORNER LOT 58' X 140' 735m2 RS Zoned (Suitable for duplexes, row housing, Secondary housing, small apartments, etc.) located directly across from Daycare and Elementary School. Handyman special 1200sq ft bungalow offer 3 bedrooms on the MAIN, 4pc bath, kitchen, large living room, kitchen with dining area overlooking the den/flex room. There is a 2 bedroom in-law in the basement , 3pc bathroom, with Kitchen and shared laundry. There is a large 22'x22' Detached garage. Plenty of parking. (id:6769)