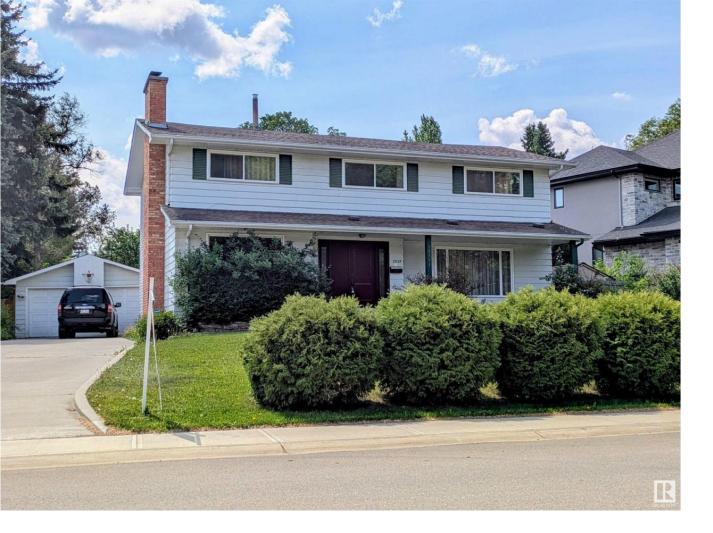

## Edmonton Alberta

\$1,069,000

Welcome to Grandview Drive, one of Edmonton's most desired & premier addresses. With 5 spacious upper bedrooms, this 2762' home is perfect for an active family. A large rear addition has created a lovely open floor plan w/spaces for everyone. There are 2 main floor family rooms as well as formal living & dining rooms making this home the perfect combination for family life & entertaining. The bright addition w/lots of large windows has access to the expansive south deck & yard great for BBQ's. Recent improvements including the addition are HE furnace, HWT & shingles. This property will also appeal to someone who would like to build their dream home. The lot is 11,868' w/a lovely south back yard & alley access. Lot dimensions are: 94' x 154' x 162' x 54.5'. Conveniently located just steps to the highly rated Grandview K-9 school & the trails of the river valley, a short commute to the U of A, hospitals, downtown & the Royal Mayfair GCC this home is a must to consider! (id:6769)