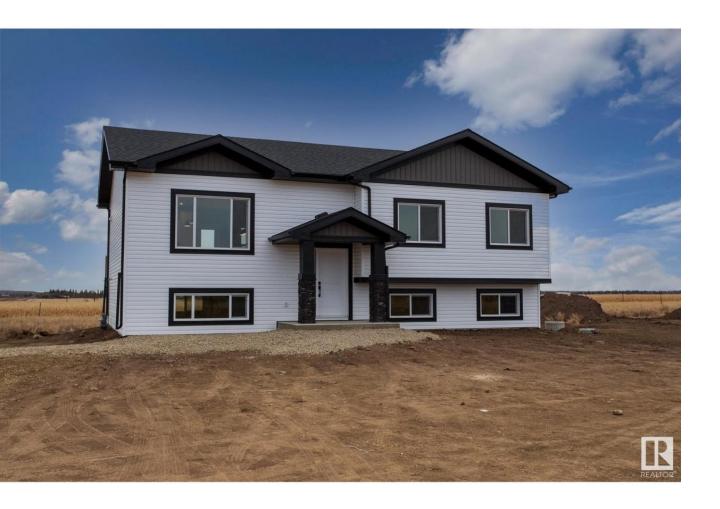

## Rural Sturgeon County Alberta

\$539,999

BRAND NEW! GREAT LOCATION! STUNNING QUALITY! WELCOME TO 124 57303 RANGE ROAD 233! THIS BRAND NEW BUILT BI LEVEL IS OUTSTANDING! THE HOME SITS ON 2.84 MAJESTIC ACRES...INSIDE ONE WILL FIND 3 SPACIOUS BEDROOMS...A MAIN FLOOR CONTAINING 1276 SQUARE FEET.. A GRANITE KITCHEN WITH POWERED ISLAND..UPGRADED VINYL PLANK, CARPET AND TILE FLOORS...9 FOOT KNOCKDOWN CEILINGS THROUGHOUT...WHITE KITCHEN CABINETRY...A KING SIZED MASTER BEDROOM...HUGE MASTER WALK-IN CLOSET...A 3 PIECE PRIMARY ENSUITE WITH SHOWER...4 PIECE MAIN BATHROOM...A FULL UNSPOILED BASEMENT...35 YEAR SHINGLES...UPGRADED SIDING..FULL PROGRESSIVE NEW HOME WARRANTY..LOW E ARGON WINDOWS...HIGH EFFICIENCY FURNACE AND HOT WATER TANK...NEW SEPTIC TANK AND FIELD...A MASSIVE 26X28 DETACHED GARAGE WITH OVERHEAD DOOR AND A MAN DOOR...16X12 EXTERIOR DECK AND R50 ATTIC INSULATION....PROJECTED COMPLETION DATE IS FEB 28 2024....PLENTY OF ROOM TO BUILD A SHOP OR HAVE HORSES...AMAZING! (id:6769)