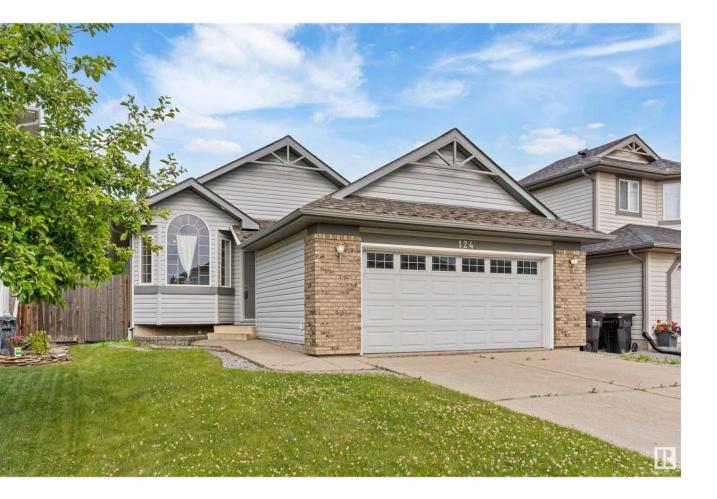

## Sherwood Park Alberta

Welcome to 124 Christina Way in the heart of Lakeland Ridge, Sherwood Park! This beautifully maintained 1,040 sq ft bungalow offers a perfect blend of comfort, functionality, and curb appeal. Step inside to find a bright, open-concept living space featuring a cozy living room and a spacious kitchen with ample cabinetry and a dining area ideal for family gatherings. Enjoy year-round comfort with central air conditioning and the added benefit of a fully finished basement, providing an extra bedrooms, a large rec room, and abundant storage. The main floor features a vaulted ceiling, three generous bedrooms, a full bath, while the basement adds a second full bathroom for convenience. Step out onto the durable composite deck--perfect for BBQs and relaxing summer evenings. The fully fenced yard is great for kids, pets, or quiet enjoyment. With an attached double garage and located close to schools, parks, and amenities, this move-in-ready home is ideal for families, downsizers, upsizers, or first-time buyers! (id:6769)