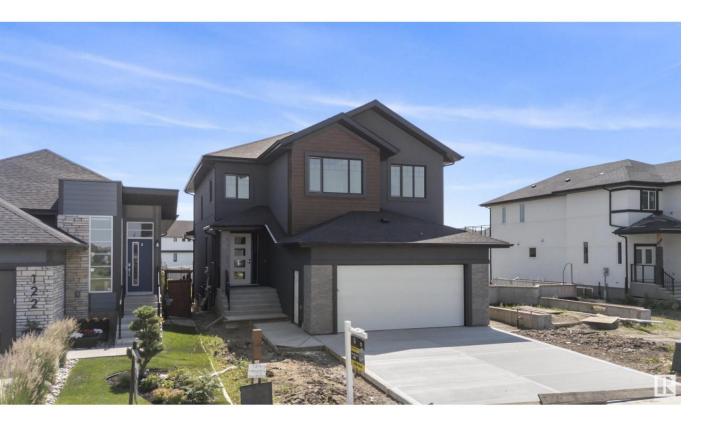

## Leduc Alberta \$718,000

REGULAR LOT || NO NEIGHBORS AT BACK || WALKOUT || BACKING TO SCHOOL || Double Garage two story home in Southfork, a premier community in LEDUC where ponds, parks and schools co-exist in close vicinity. This house checks all boxes. High-end finishes. Beautiful feature wall on entrance level , bright living room with STUNNING Feature wall with OPEN TO ABOVE, GORGEOUS Extended Kitchen with centre island, Pantry for extra storage, Dining area with access to balcony. Main floor den could be used as bedroom. Stairs with glass railing leads to bonus room with feature wall. Primary bedroom with beautiful feature wall & has its spa-like ensuite, standalone tub, custom tile shower, enclosed toilet, walk-in closet including organizers. Second primary bedroom with own ensuite & W/I closet. Third primary bedroom with its own ensuite as we. Each bedroom with its own bathroom. Beautiful views from backyard .Unfinished fully WALKOUT Basement waiting for your personal finishes. Steps away from School. (id:6769)