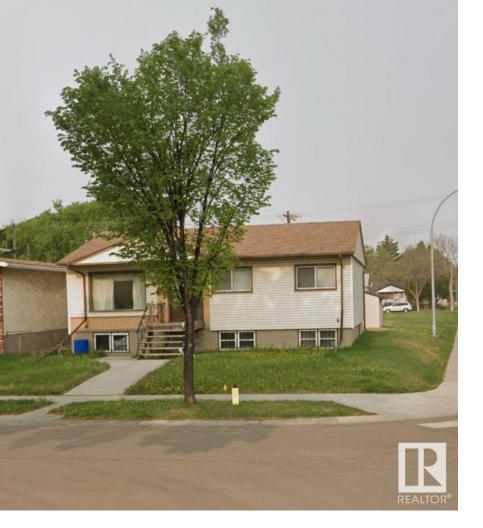

Edmonton Alberta

ATTENTION Builders, Investors, home buyers looking for a property with future value added! Large corner lot which can accommodate a 4 plex with 4 basement suites and 4 single car garages. 1,100 Sq.Ft home perfectly located in a quiet and sought after Sherbrooke neighbourhood Only 10 minutes from downtown and 3 minutes from Yellowhead this home makes for an easy commute while also enjoying the serenity of a well established community. With 3 bedrooms and 2 full bathrooms this property has everything a family needs, including a fully finished basement, updated hot water tank, detached garage and potential for renters with a separate entrance. Dont miss out on this great opportunity to own in central Edmonton. (id:6769)