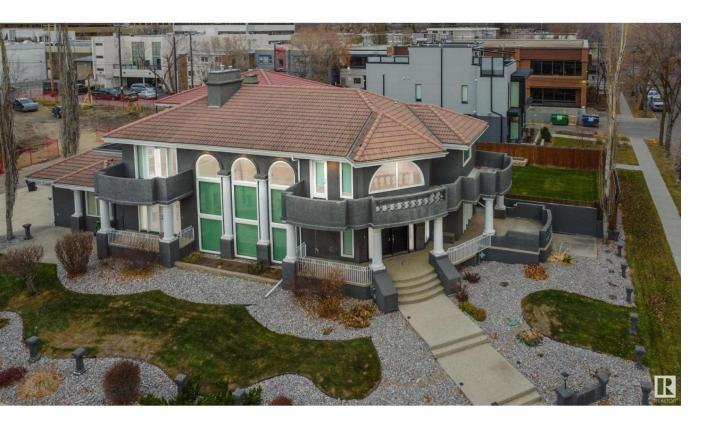

## Edmonton Alberta

\$1,888,700

OWN A MANSION & AN INCREDIBLE PEICE OF LAND IN WADHURST ESTATES EDMONTON. DOUBLE WIDE CORNER LOT REDEVELOPMENT OPPORTUNITY! MIXED USE, MULTI FAMILY.......OWN A PIECE OF DOWNTOWN SUBURBIA EDMONTON! LOTS A & B. Bordering Glenora & West Downtown. This Iconic home sits on one of the Biggest Double Wide Corner Lots, & one of the largest Backyards in Central Edmonton (14,185SQ.FT) of Land. Located in Wadhurst Estates Westmount. The home features 5 bedrooms, 5 bathrooms, 5 car ATTACHED garage, 4 BALCONIES, large fenced in yard sitting on of land! 2013 The east side of the home was built & attached. RARE DOUBLE WIDE CORNER LOT & ICONIC MANSION. (id:6769)