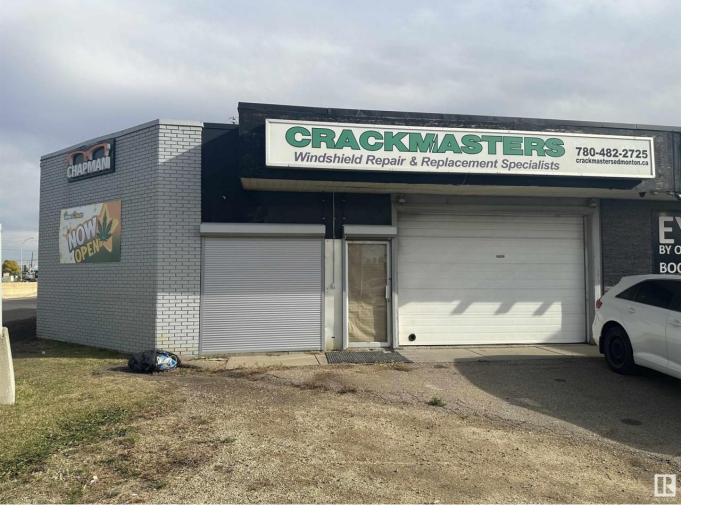

## Edmonton Alberta

Lease type is triple net on this 2336 square foot corner end cap unit located in a very high traffic area. Excellent exposure from Yellowhead and 97 Street, very busy intersection. Easy access to downtown business core and great signage opportunity. Ample store front parking. Great opportunity for an auto detailing or other light industrial business. Large front bay door. This is a must see! (id:6769)