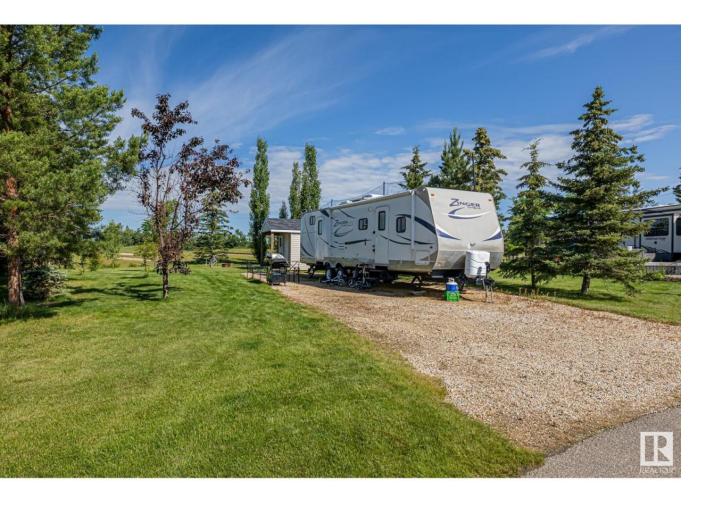

## Rural Parkland County Alberta

\$175,000

Welcome to your Premium RV lot located at Trestle Creek Golf Resort, just one hour West of the city! Located in the 1st phase Jack Pines, and backs onto the 8th hole of the golf course, the owner has landscaped and planted several tree's on the property including a stone surround firepit, and shed. Don't miss your chance to be a part of this Spectacular Luxury 4 season community, which offers amenities for the entire family to enjoy all within walking distance from your home away from home. Features a 27 Hole Championship golf course, 11 Acre, 2 tier driving range, Recreation Lake & a sandy beach with a cable ski, canoeing, kayaking, paddle boarding, and fishing. Ball diamond, Soccer field, and hockey arena, Waterpark with waterslides, kids splash area and lazy river. Outdoor sports park, including Pickleball, bocci and basketball courts. Bike and walking Trails, Clubhouse with a restaurant, and year round special events. THIS IS A WONDERFUL PLACE TO SPEND TIME AND ENJOY WITH YOUR FAMILY AND FRIENDS! (id:6769)