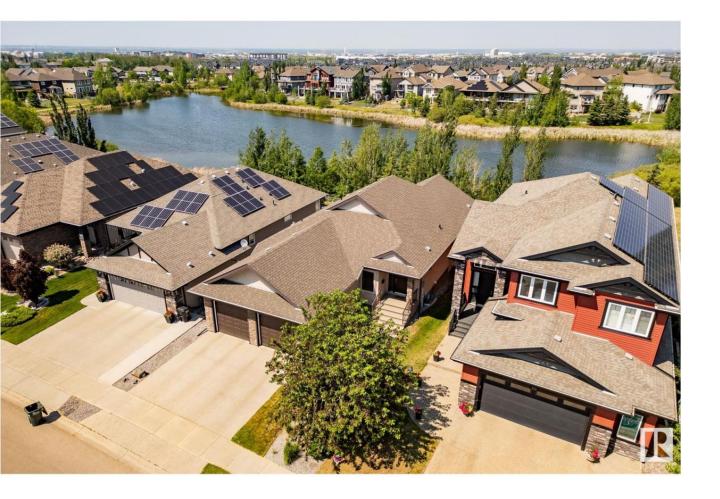

## Sherwood Park Alberta

\$997,000

This stunning executive bungalow in Lakeland Ridge, Sherwood Park, features a modern kitchen with stainless steel appliances and a generous island, perfect for meal prep and gatherings. The spacious main level includes three large bedrooms and a bright, open living area. The walkout basement boasts three additional bedrooms and a cozy living space, all warmed by in-floor heating, and cooled by central A/C for maximum comfort year-round. Enjoy stunning views of the pond from the basement, enhancing the sense of tranquility. Inside, high-quality finishes and a functional layout create a welcoming and stylish atmosphere. Outside, the property backs onto a serene pond, providing picturesque scenery and privacy. The expansive deck extends the living space outdoors, ideal for relaxing or entertaining while overlooking nature. This home seamlessly combines luxurious interior features with outdoor beauty, offering a peaceful, lakeside lifestyle in a desirable neighborhood. (id:6769)