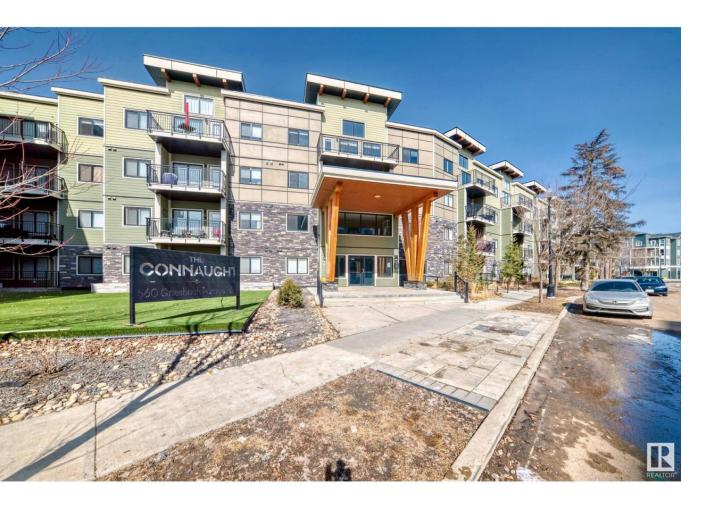

## Edmonton Alberta

\$344,000

The Bentley, 1000 SQ FT (Builder's size) at The Connaught at Griesbach in the highly sought-after NW community of Griesbach, minutes to Edmonton's downtown. Close to elevators! This two bed, two bath condo has an open floor plan, in-suite laundry and energy efficient heat pump system for heating and cooling. Suite has an oversized south facing patio. Kitchen features Quartz surfaces for a modern touch, stainless steel appliances and soft-close cabinets and drawers. LVP flooring throughout with carpet in bedroom and LVT in bathroom. Enjoy your master suite with generously sized walk-in closet and ensuite. Socialize with friends & neighbours in the library, amenity room and in-building gym. One underground parking stall included with car wash bay for residents. Small pets up to 20lbs automatically approved, larger with board approval. Steps away from numerous amenities! Building treated with fire protectant during construction giving you peace of mind on your investment. Parking stall has storage cage. (id:6769)