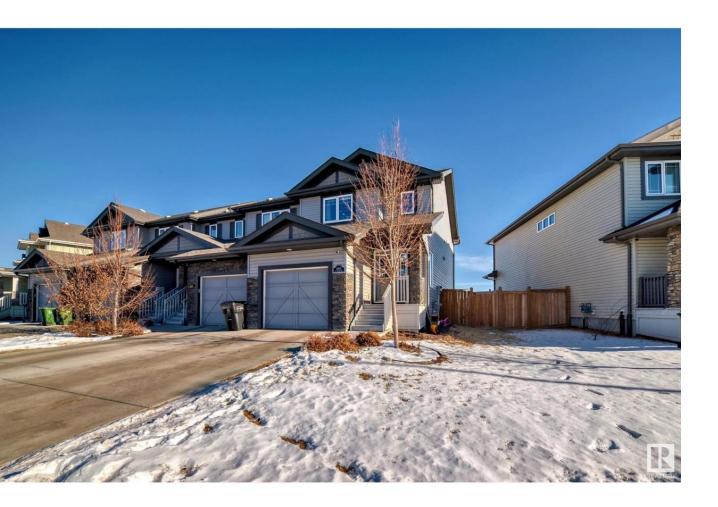

## Edmonton Alberta

\$399,900

Welcome to this fully finished, 4 bedroom, 2 storey, end unit duplex in Homesteader! No condo fees, this home has its own fenced backyard with a deck and comes with a single attached finished garage. On the main level you will find the kitchen with granite countertops, tiled backsplash, and stainless steel appliances. Upstairs, you will find 3 bedrooms, including the primary bedroom with a 3 pc ensuite, and a 4 pc main washroom and laundry room. Basement is fully finished with a spacious bedroom with a 3pc ensuite with granite countertop and a den/office. The established community of Homesteader is served by the business located in Hermitage Shopping Center and Hermitage Plaza. The community features a centrally located multi-purpose education and recreation site. Homesteader is connected with extensive bicycle and walking trails. Close proximity to the Kennedale Ravine allows easy access to the city's river valley park system. Close to shopping, schools, and bus routes. (id:6769)