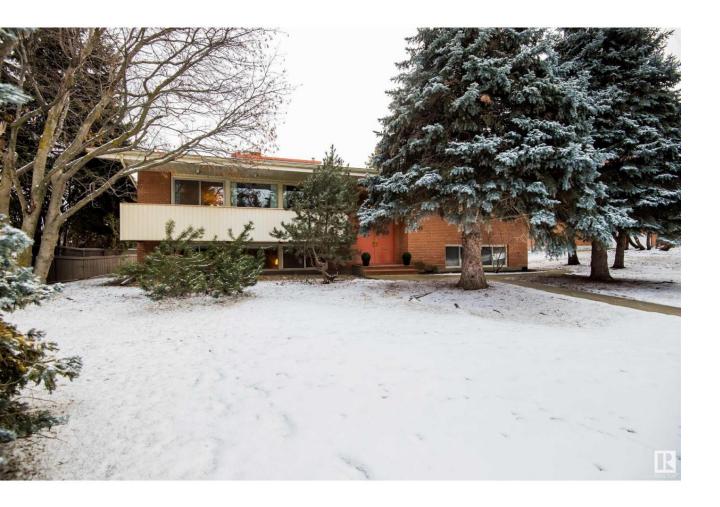

## Edmonton Alberta

\$1,150,000

GRAND VIEW DRIVE, MOVE-IN READY! Nicely updated bi-level with over 3,400 ft2 of living space. 6 bedrooms total, 3.5 baths, oversize double attached garage. Smart floor plan with great flow. Across from treed ravine on sought-after Grand View Drive on a large 89' x 130' lot with a huge south backyard and mature trees for privacy. Huge living room with ravine views and deck. Great flow into the dining room and kitchen. 2 wood burning fireplaces. 2023 upgrades: new paint, vinyl plank and carpet, upgraded electrical - switches and outlets, added ground, primary ensuite & powder room refresh - new toilets, faucets, light fixtures, flooring, mirrors, wallpaper, new hot water tank (June 2023), new chimney flashing, new curtains/window coverings, new humidifiers, new door handles, and new closet pulls. You will love living in the quiet neighbourhood of Grandview Heights, with one of the top rated academic K-9 schools in the province. Welcome home! (id:6769)