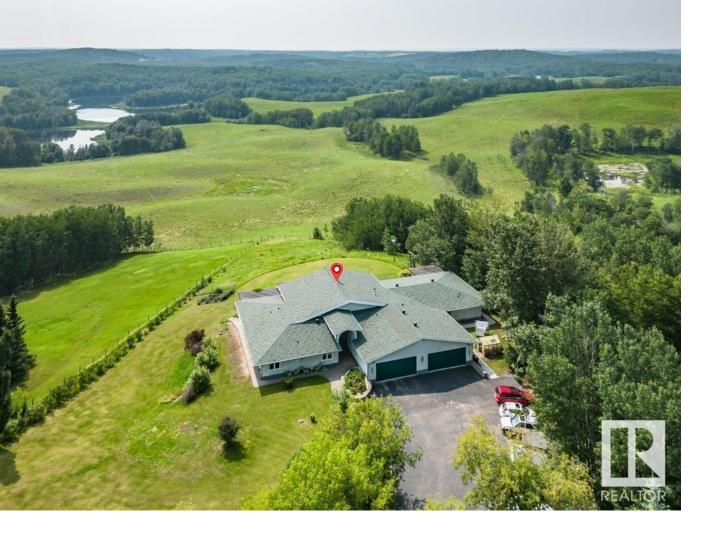

## Rural Parkland County Alberta \$945,000

Gorgeous 4226sf Ranch Style Bungalow with breathtaking views overlooking Chickakoo Lake Reserve. This home was stripped down to the studs in 2006 and the layout & roof line were totally redesigned so you could have an incredible view from every window. As you walk in, you're greeted by the impressive Great Room featuring a floor to vaulted ceiling fireplace, Hard Wood Flooring & wall to wall windows. The Chef's Kitchen features cork flooring, stainless steel appliances and a gas/electric range & Open Dining Room. Every bedroom is equipped with an ensuite and both masters have private access to incredible views. The second master makes a perfect suite with its separate entrance & easy access to the 4 car Garage, Mudroom, Utility Room with Brand New Boiler system, Laundry and pantry. Perfect for multi generational living. With the Awesome Views, stone patio / deck, professional landscaping, fruit trees and NATURE located only 10 minutes to Stony Plain makes this your own private and permanent retreat. (id:6769)