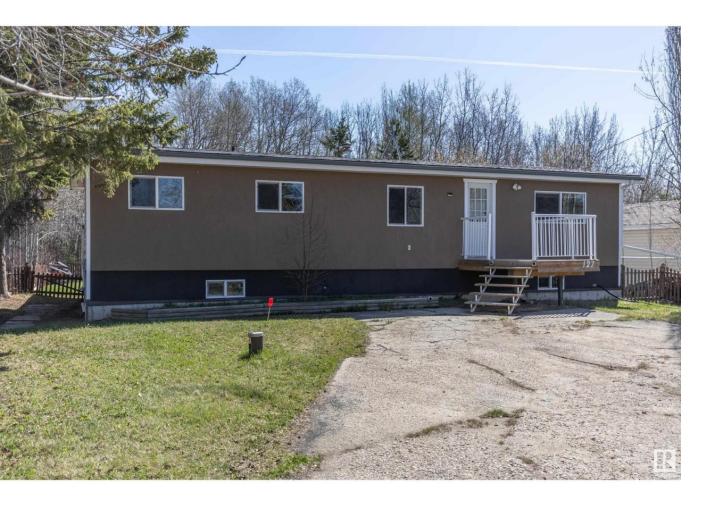

## Rural Strathcona County Alberta

\$274,900

Welcome to Collingwood Cove located 14 minutes East of Sherwood Park on pavement. This home has 1126 Sq Ft of living space on the main floor and has been significantly upgraded and tastefully renovated. This open concept has large kitchen and dining area with an abundance of newer cupboards and countertops. There are 3 bedrooms up, including a huge Primary with a 2 piece ensuite along with 2 more bedrooms and a 4 piece main bathroom. Features include newer vinyl plank flooring and windows. There is off street parking at the front on the home while the back deck overlooks a fenced yard backing onto trees. Collingwood Cove is very much a Family Community with schools and a playground nearby. With close proximity to Sherwood Park and Edmonton you will love this country community with a neighborly feel. (id:6769)