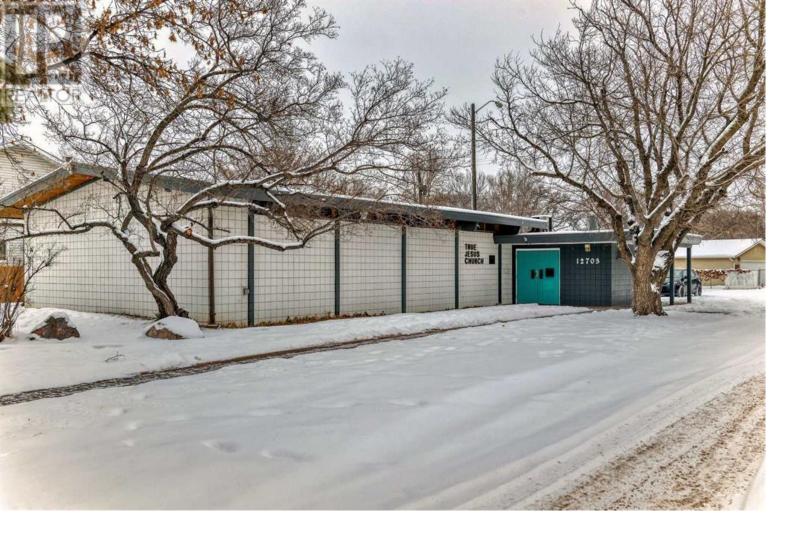

## 12703 109 Street Edmonton Alberta

\$1,200,000

Tucked away in the neighborhood of Lauderdale, this lovingly maintained place of worship on 2 lots offers a warm and inviting atmosphere. The main feature of this lovely church building on the corner lot is a religious assembly area that can accommodate a sizable congregation. Other wide and functional spaces include a flex/meeting room, hallway, and foyer, perfect for fellowships. As you leave the building, you will see the wide and spacious 0.365 acre lot (15,909 SF) that the building sits on. There is a large lawn that surrounds the building, and trees that provide shade, perfect for outdoor activities. This large lot also boasts a huge parking space behind the building. This property is perfectly located, just minutes from restaurants, shops, banks, gas stations, and more. It's a short walk to spacious green spaces like Grand Trunk Park and Horseshoe Pitch Park, and only a two-minute drive to the Grand Trunk Fitness and Leisure Centre. Two elementary schools, Ecole Pere-Lacombe and Lauderdale School, are nearby, along with several bus stops. Major roadways like 97 Street, Yellowhead Highway, and 127 Avenue are easily accessible, providing easy access to major parts of the city, like downtown. For developers, these lots offer huge opportunities for development. Base on the current RS zoning there are various potential uses, that may range from small scale Residential development up to 3 storeys in height, to limited opportunities for community and commercial development to provide services to local residents. Don't miss the opportunity to make this beautiful, well-located property your own - whether you're looking for a place of worship, a future development or a community hub, this property offers endless possibilities! (id:6769)