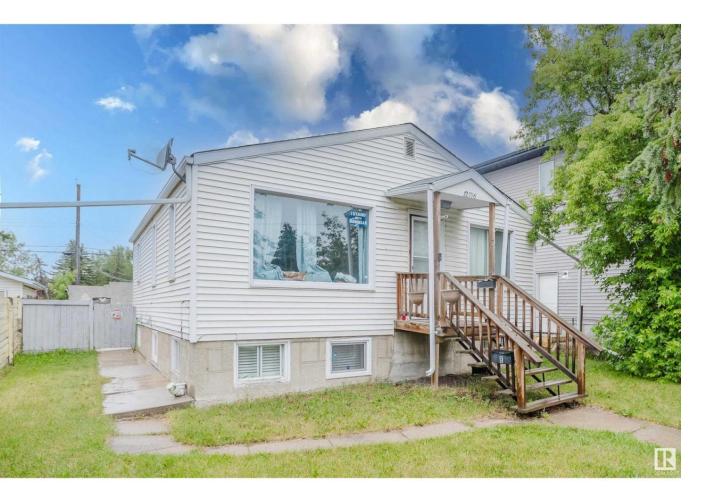

## Edmonton Alberta

Charming raised bungalow in the heart of Athlone, a family-friendly neighborhood known for its parks, schools, and easy access to major routes like the Yellowhead and 137 Ave. This 832 sq ft home features a legal basement suite (installed in 2015), offering excellent revenue potential or space for extended family. With two bedrooms up and a functional layout below, this home suits first-time buyers, young families, or savvy investors. Over the years, several improvements have been made, ensuring comfort and value. The double detached garage is accessible from the rear lane and offers ample parking; enjoy summer evenings in the West facing large yard. Located close to shopping, transit, and all amenities, this property combines convenience with long-term value in a welcoming community. A smart buy in one of northwest Edmonton's established neighborhoods! (id:6769)