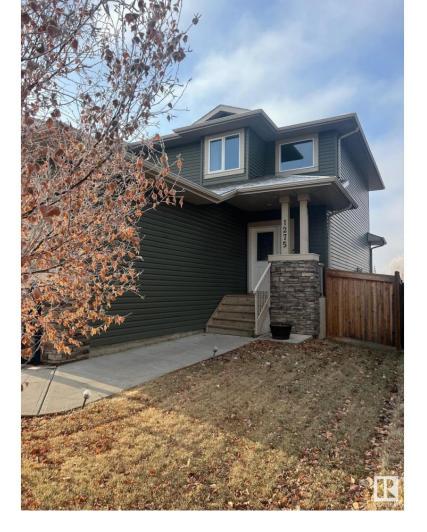

## Stony Plain Alberta \$474,900

Welcome to Lake Westerra - 2 Storey home 1695 Sq Ft on two levels, plus a fully finished walk-out basement. -Kitchen with dark cabinets, stainless steel appliances, a spacious Island, huge walk-in pantry. The dining area is open to the kitchen and family room, unique plan with a built in desk for added counter space. Granite counter-tops. Dining area with patio door leading to the West facing deck. Family room with a corner gas fireplace. 2 piece bath finished the main level. Upstairs you will find a spacious Primary suite, walk-in closet, 4 piece bathroom. The 2 additional bedrooms have ample space, upstairs laundry plus a 4 piece bathroom to complete this level. Walk-out level fully finished with a huge family room, 3 piece bathroom. Central A/C unit. Garage is insulated 24' x 28' in size. Fenced yard, home backs onto treed green space. Great location near parks & schools. (id:6769)