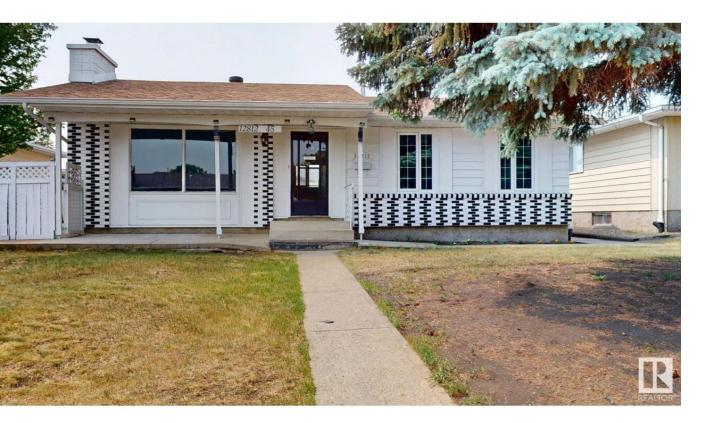

## Edmonton Alberta

FINISHED BASEMENT WITH SPARATE ENTRANCE AND 2ND KITCHEN, ON HUGE LOT 55' WIDE FRONT---Welcome to Homesteader. Ideally located w/in walking distance to schools/shopping. You can easily grab your fishing pole, jump on your bike, or you can walk to the Kennedale Ravine. From there you can make your way through some of the most beautiful scenery down to the river valley. From this property you're only 6 min away from the Clearview Community Centre & a few min to Walmart & more. This bungalow has had extensive upgrades: the entire electrical system is upgraded to copper, also the insulation/drywall in the exterior walls have been upgraded. There's a newer furnace, HWT & AC unit. This bungalow has a double rear attached oversized garage. There's LED lighting, some triple pane windows, new shingles (2019), a fenced yard & so much more. In short: 4 bed, 2 bath, a basement kitchenette, 5 eavestrough, mature trees, spacious yard & great location. A must see. (id:6769)