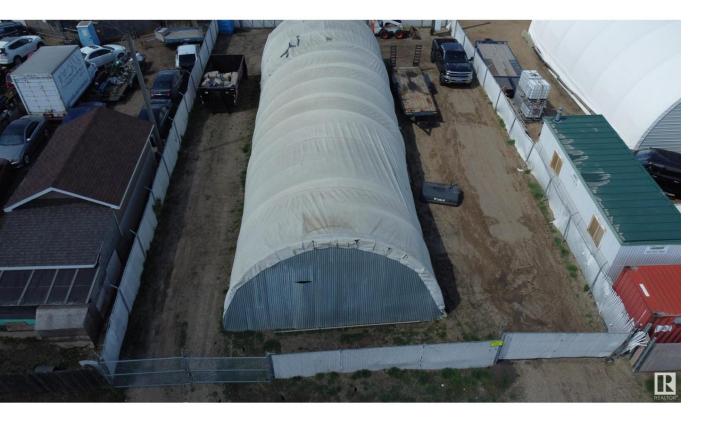

## Edmonton Alberta

Excellent opportunity to acquire two industrial lots in Edmonton's established Kennedale Industrial area. Offering a combined footprint ideal for a range of commercial or light industrial uses, these properties provide exceptional flexibility and development potential. One of the lots is improved with a 40ft x 82ft Quonset structure, porta potty, Seacan Container 100 AMP service perfect for storage, workshop use, or interim operations while future development is planned. Located in a well-connected industrial hub with convenient access to major transportation routes, these lots are well-suited for owner-users, investors, or businesses seeking to expand their footprint. Don't miss this rare chance to secure valuable land in a strategic, high-demand industrial corridor. (id:6769)