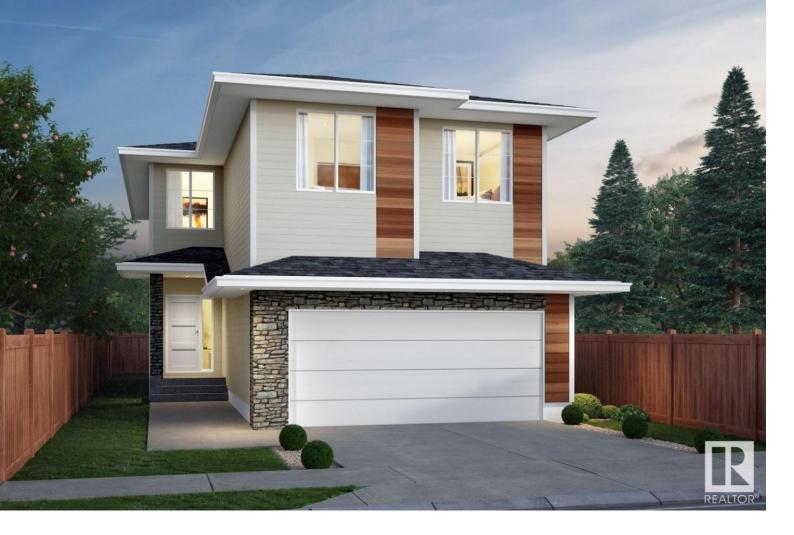

## Edmonton Alberta

\$599,998

Welcome to the all new Newcastle built by the award-winning builder Pacesetter homes located in the heart of Trumpeter at Big Lake and just steps to the walking trails and and natural reserves. As you enter the home you are greeted by luxury vinyl plank flooring throughout the great room ( with open to above ceilings), kitchen, and the breakfast nook. Your large kitchen features tile back splash, an island a flush eating bar, quartz counter tops and an undermount sink. Just off of the kitchen and tucked away by the front entry is a 2 piece powder room. Upstairs is the primary bedroom retreat with a large walk in closet and a 4-piece en-suite. The second level also include 2 additional bedrooms with a conveniently placed main 4-piece bathroom and a good sized bonus room. \*\*\* Home is under construction and the picture's are from the show home colors and finishings may vary\*\* (id:6769)