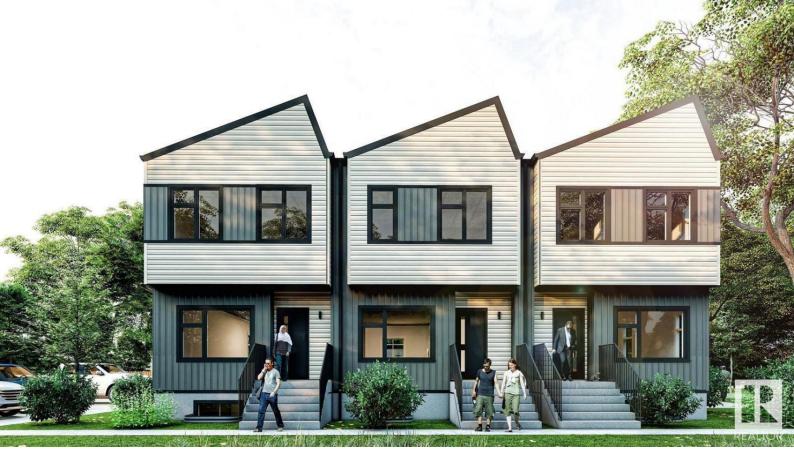

## Edmonton Alberta \$1,680,000

Incredible investment opportunity in the family friendly community of Lauderdale! This brand new, well Constructed triplex features 3 spacious units, each with a fully legal basement suite, 6 rentable units in total. With quality construction throughout and thoughtful design, this purpose built property offers excellent income potential and long-term value. Each unit includes outdoor parking and modern finishes. Conveniently located near schools, shopping, parks, and major commuter routes, it's ideal for tenants and owners alike. Full building only, units not sold individually. Construction nearing completion. Don't miss this rare chance to own a turnkey multi-unit income property in a desirable central Edmonton neighborhood! (id:6769)