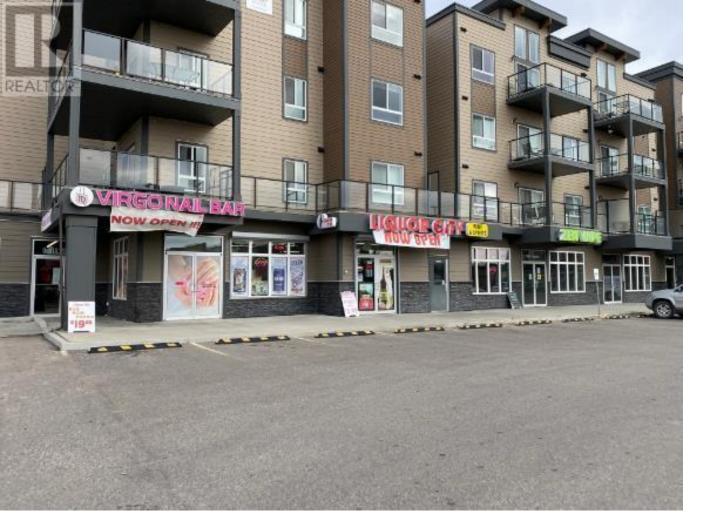

## 12847 50 Street Edmonton Alberta

Click brochure link for more information\*\* Stella Place is situated in a mature neighbourhood in the Hermitage are with excellent exposure to over 33,700 vehicles per day along 50th Street.Up to 3,152 sf main floor retail space opportunity in a brand new mixed-use building in northwest EdmontonTerrific exposure to 50th Street's retail-oriented thoroughfareAmple parking and convenient access from Yellowhead TrailIdeal location for professional, medical and specialty retailers. (id:6769)