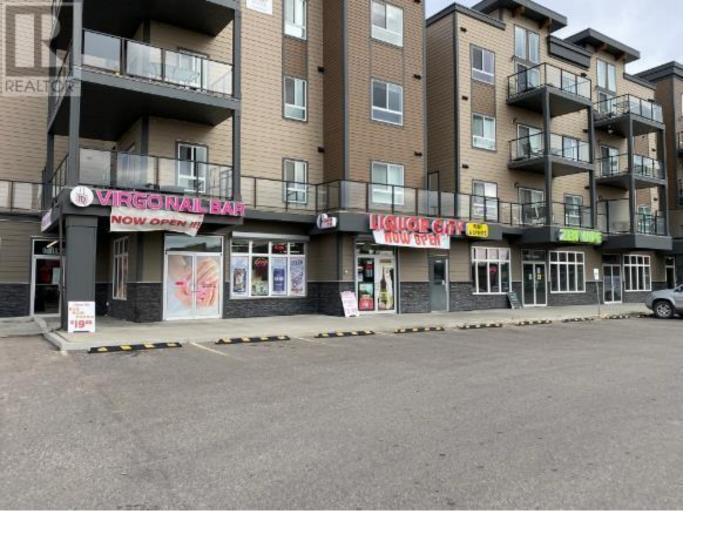

## 12847 50 Street Edmonton Alberta

\$25

Click brochure link for more information\*\* Stella Place is situated in a mature neighborhood in the Hermitage are with excellent exposure to over 33,700 vehicles per day along 50th Street.Up to 3,152 sf main floor retail space opportunity in a brand new mixed-use building in northwest EdmontonTerrific exposure to 50th Street's retail-oriented thoroughfareAmple parking and convenient access from Yellowhead TrailIdeal location for professional, medical and specialty retailers. (id:6769)