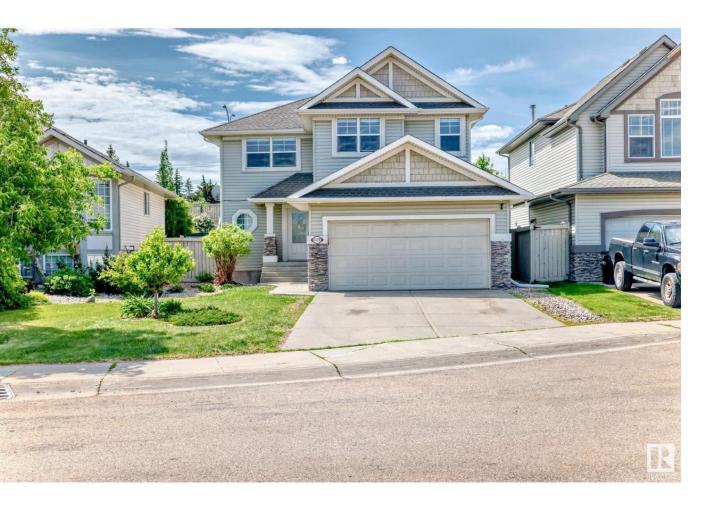

## Sherwood Park Alberta

\$599,011

\*\*New Fabulous Price\*\* Welcome to your new home! This stunning 2 storey is a hidden gem in The Ridge. All appliances are newer, within 2 years, including central A/C and sump pump. Furnace and HWT are newer, within 5 years. New blinds. Spacious master with double headed shower heads in ensuite, and a large walk in closet. Professionally finished basement, with an extra bedroom. Beautiful, new vinyl plank flooring throughout the house. Open concept main floor, perfect for entertaining, with a cozy eating area. Bonus room is separate from the bedrooms, complete with built in shelving. Located on a quiet street and backyard is southfacing. Home backs out onto Wye Road for added privacy. Available for immediate possession. Move in ready! (id:6769)